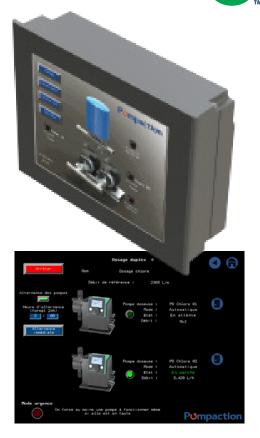

## ControlPac

## Pumpaction Controls and instrumentation

ControlPac™

The ControlPac™ multi-function controller is a versatile control system, enabling management, supervision and data acquisition for all pumping, boosting, dosing and water treatment systems, with the option of managing auxiliary equipment.

ControlPac comes completely assembled, programmed and factory tested. The control circuit uses advanced algorithms to protect low-flow pumps. Specific pump data helps optimize process yield and energy consumption.

- Multifunction controllers for pumps and related equipment
- Advanced functionality
- Flexible configuration and operation
- Automated pump alternation
- Alarm and error management
- Integrated communication