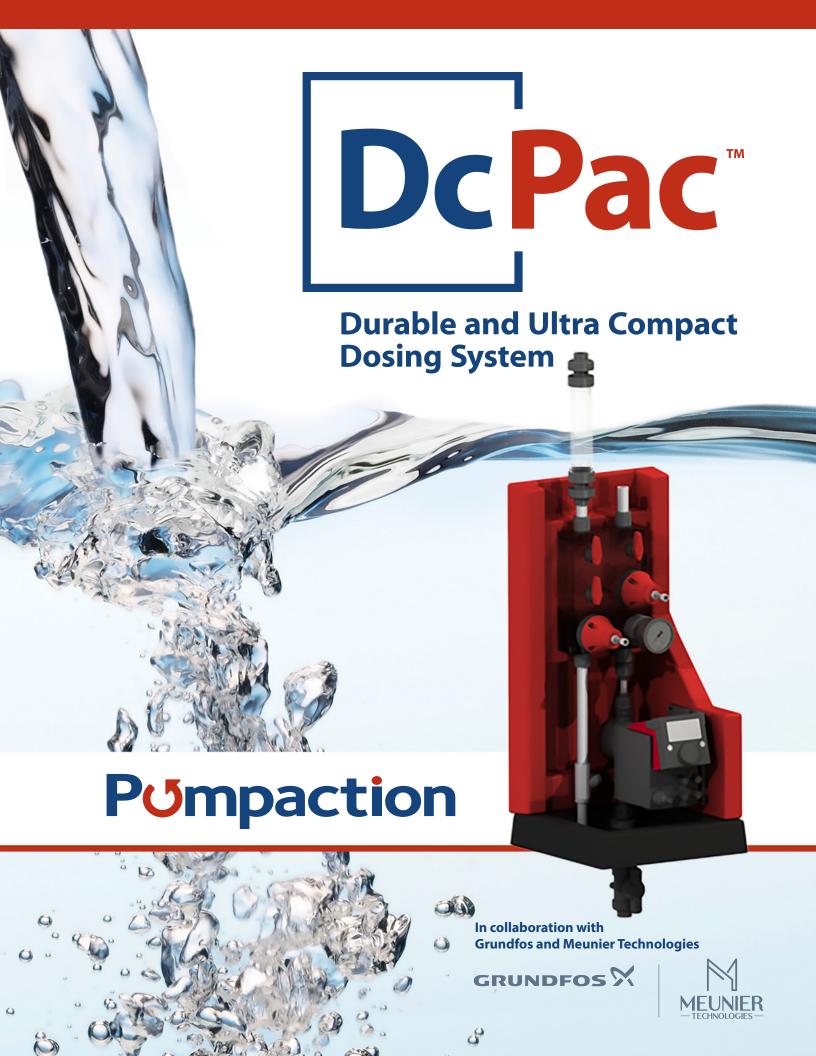

# Introducing DcPac™. Our Exceptionally Durable and Ultra Compact Dosing System.

The low maintenance DcPac™ dosing system represents a new level of system efficiency to municipalities by helping them save time spent managing and servicing equipment. And the ultra compact design delivers a less cluttered, more efficient operational set-up by minimizing the space requirements of the system in both retrofitted and new treatment plants.

### Meunier Technologies Dosing Module

- See through acrylic module for hands-on intuitive operation
- Durability due to its rigid structure
- Ultra compact design minimizes footprint
- Fewer connection points for improved reliability
- Pump calibration with the exact suction head and discharge pressure.

- Possibility having no threaded connections
- Ease of module replacement due to its standard dimensions

Meunier Technologies dosing module

### **Grundfos DDA-FCM Digital Dosing Pump**

- Variable step-by-step motor
- Internal stroke speed control
- 1:3000 pumping ratio
- Flow control with diagnosis
- Flow rate and pressure measurement
- AutoFlowAdapt to adapt the pump's flow to operating conditions
- Flow up to 58 gph (200 l/h)

Grundfos DDA-FCM

Ultra light polyethylene dosage panel

Calibration column

Ball valve for calibration

Safety purging system

Adjustable 28" H pressure relief valve

Purge or cleaning function

Integrated spill proof tray

Unit dimensions:

Discharge port

Clear acrylic module

Ball valve for outlet

Auxiliary cleaning port

Adjustable back pressure valve

Pressure gauge with isolator

Guaranteed airtight joints

Extremely precise DDA pump with intelligent digital control

Linear suction to limit gas accumulation

13" W