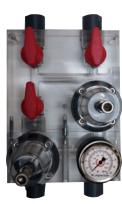

### Meunier Technologies Dosing Module

- See through acrylic module for hands-on intuitive operation
- Durability due to its rigid structure
- Ultra compact design minimizes footprint
- Fewer connection points for improved reliability
- Pump calibration with the exact suction head and discharge pressure.

- Possibility having no threaded connections
- Ease of module replacement due to its standard dimensions

Meunier Technologies dosing module