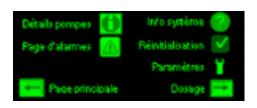

## ControlPac

## Pumpaction Controls and instrumentation

ControlPac™

The ControlPac™ multi-function controller is a versatile control system, enabling management, supervision and data acquisition for all pumping, boosting, dosing and water treatment systems, with the option of managing auxiliary equipment.

ControlPac comes completely assembled, programmed and factory tested. The control circuit uses advanced algorithms to protect low-flow pumps. Specific pump data helps optimize process yield and energy consumption.

- Multifunction controllers for pumps and related equipment
- Advanced functionality
- Flexible configuration and operation
- Automated pump alternation
- Alarm and error management
- Integrated communication