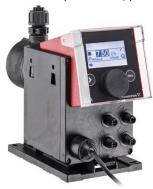

### **Grundfos DDA-FCM Digital Dosing Pump**

- Variable step-by-step motor
- Internal stroke speed control
- 1:3000 pumping ratio
- Flow control with diagnosis
- Flow rate and pressure measurement
- AutoFlowAdapt to adapt the pump's flow to operating conditions
- Flow up to 58 gph (200 l/h)

Grundfos DDA-FCM

Ultra light polyethylene dosage panel

Calibration column

Ball valve for calibration

Safety purging system

Adjustable 28" H pressure relief valve

Purge or cleaning function

Integrated spill proof tray

Extremely precise DDA pump with intelligent digital control

Linear suction to limit gas accumulation

13" W