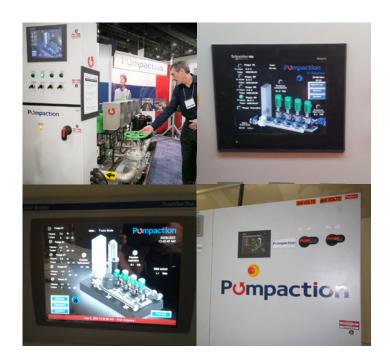

Along with over 30 years experience, Pumpaction has a proven track record as a specialist in municipal and industrial water pumping and dosing. We offer a full range of products and services to meet your needs. With the award winning capabilities of our ECOefficiency DosaPac™ and now, the durable and ultra compact DcPac™, Pumpaction is changing the way municipalities can retrofit their existing water systems and helping redefine the efficiency and space requirements of new treatment plants.

# **Pumpaction**

## Pumpaction Controls and instrumentation

ControlPac™

The ControlPac™ multi-function controller is a versatile control system, enabling management, supervision and data acquisition for all pumping, boosting, dosing and water treatment systems, with the option of managing auxiliary equipment.